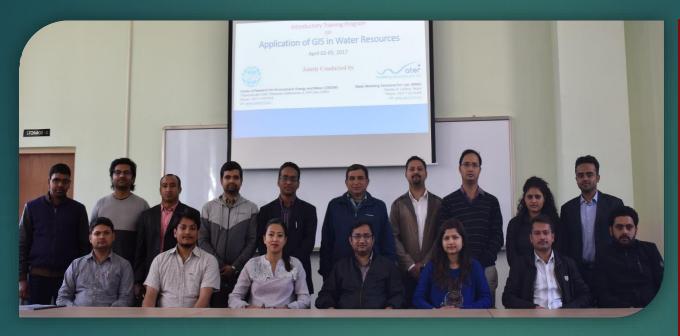

## Water Modeling Solutions Pvt. Ltd. in collaboration with CREEW, successfully conducted an **Introductory Training Program on Application of GIS in Water Resources** from 2-5 April, 2017 in Kathmandu.

## Resource persons from WMS:

Mr. Dhiraj Gyawali, Mr. Resham Baniya, Mr. Utsav Bhattarai, and Dr. Vishnu P Pandey

A total of 12 participants representing the government and national research

agencies

WMS congratulates all the participants for attending the training and assures that it will conduct such highly professional trainings related to water resources modeling in the near future too.